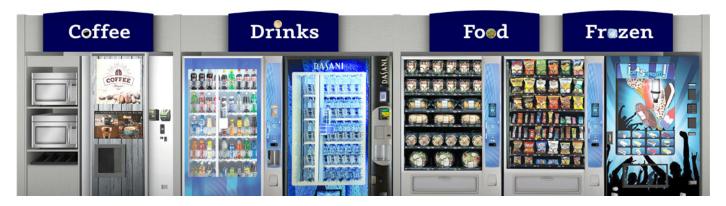

## Genesis Décor Vending Area Décor

Genesis Décor specializes in designing and manufacturing durable, attractive, and easily installed area décor and cabinetry for micro market, office coffee service, and vending areas. We make your installation not only beautiful, but quick and easy because our units are shipped 90% pre-assembled.

Our vending décor is newly redesigned and engineered for flexibility with a wide variety of graphics options. Bring your vending installs to life with our custom-built furniture-grade surrounds. Firm up existing contracts with updated looks, or use our renderings and products to secure longer term contracts with new locations.