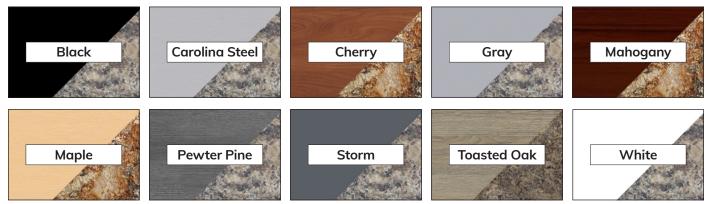

### Cabinetry Color Options

Most of our millwork is made from thermally fused laminates (TFL) on a particleboard core and our countertops are made with high pressure laminate on plywood. We stock 10 popular colors and two countertop color options.