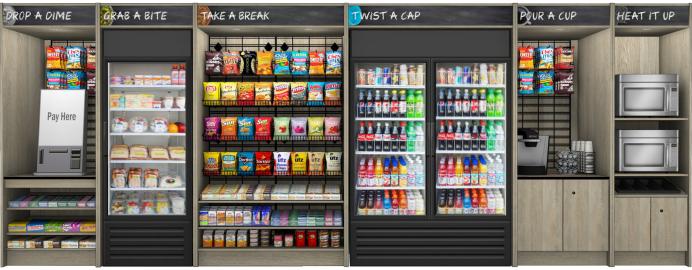

### - About the Cabinetry

At 88" tall, this line provides compact cabinets while allowing full surrounds around coolers. The cabinets are fully self-contained. The built-in headers hold magnetic sign panels that are easily removed and replaced if changes are needed. Most of these cabinets come pre-assembled, ready to set and go. The cooler cabinets come in several pieces to allow for easier shipping, but they have quick-locking connects to make setup a breeze.