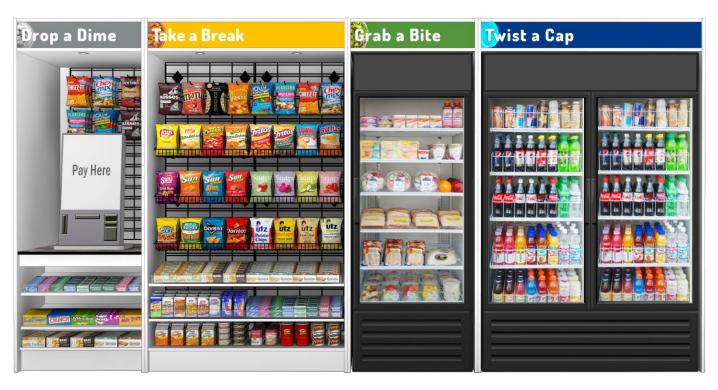

### - About the Cabinetry

At 88" tall, this line provides compact cabinets while allowing full surrounds around coolers. The cabinets are fully self-contained. The built-in headers hold magnetic sign panels that are easily removed and replaced if changes are needed. Most of these cabinets come pre-assembled, ready to set and go. The cooler cabinets come in several pieces to allow for easier shipping, but they have quick-locking connects to make setup a breeze.