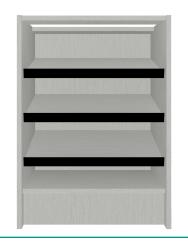

#### Module B

#### Open Storage

Includes Three 16.5"D Adjustable Shelves with Offset Trim; Optional Lexan-Faced Shelves Available