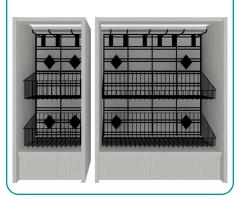

#### Module C

#### Open with Slatgrid

Option 1 is 14.5"W and Includes Two 12"W Baskets and Three 12" Pegs Option 2 is 26.5"W and Includes

Two 24"W Baskets and Six 12" Pegs