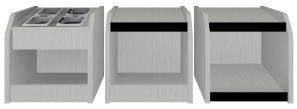

## - Countertop Cubby Units

The cubby units offer more display storage on top of the counter. Option 1 includes four 4.25" x 7" stainless steam table bins on a top slanted shelf with lower storage. Option 2 includes an upper slanted shelf with lower storage. Option 3 includes upper and lower slanted shelves.