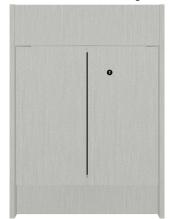

### Module A

#### **Locking Storage**

Includes Locking Doors with Two Keys and One 15"D Adjustable Interior Shelf

Also available with locking drawer