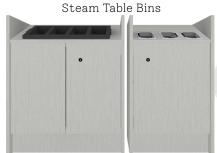

## - Countertop Cubby Units

The cubby units offer more display storage on top of the counter. Option 1 includes four 4.25" x 7" stainless steam table bins on a top slanted shelf with lower storage. Option 2 includes an upper slanted shelf with lower storage. Option 3 includes upper and lower slanted shelves.