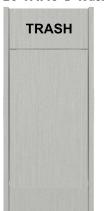

#### Trash Unit

Includes Swing-Hinged Top Door and Right-Swing Front Door with an 11"W x 20"H x 16"D Trash Can