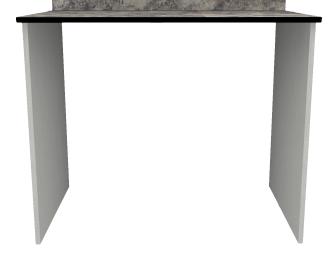

## Countertops and End Panels –

Countertops and end panels round out the package. The countertop is the total width of the modular units plus 3" and includes a backsplash. The end panels close off the ends for a tidy and cohesive look.

Two depths are available: 23.25"D and 32"D. Because the modules are only 18.5"D, there is plenty of space hidden behind the cabinet to accommodate for electrical and water lines.