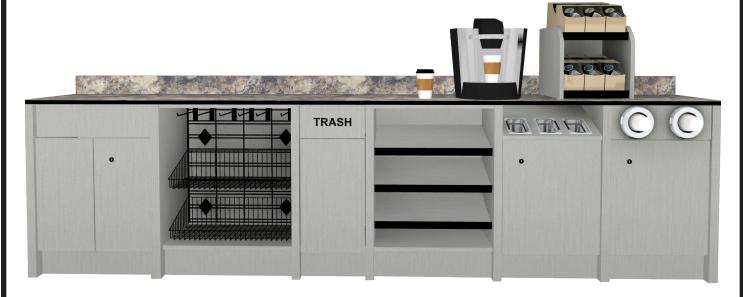

# Genesis Décor Office Coffee Cabinetry

Genesis Décor specializes in designing and manufacturing durable, attractive, and easily installed area décor and cabinetry for micro market, office coffee service, and vending areas. We make your installation not only beautiful, but quick and easy because our units are shipped 90% pre-assembled.

This modular system allows you to create cabinets to fit your exact needs without paying for custom designs. Bonus: they can be reconfigured or expanded as needed.

## Modules

### Module A

#### **Locking Storage**

Includes Locking Doors with Two Keys and One 15"D Adjustable Interior Shelf

Also available with locking drawer

#### Module B

#### Open Storage

Includes Three 16.5"D Adjustable Shelves with Offset Trim; Optional Lexan-Faced Shelves Available

#### Module C

#### Open with Slatgrid

Option 1 is 14.5"W and Includes Two 12"W Baskets and Three 12" Pegs Option 2 is 26.5"W and Includes

Two 24"W Baskets and Six 12" Pegs

#### Module D

#### Condiment Units

Includes Locking Lower Storage with One 15"D Adjustable Interior Shelf

Option 1 Includes One Four-Compartment Plastic Cutlery Bin Option 2 Includes Three Stainless

#### Module E

#### Trash Unit

Includes Swing-Hinged Top Door and Right-Swing Front Door with an 11"W x 20"H x 16"D Trash Can

#### Module F

#### Cup Dispenser Units

Includes Locking Lower Storage with One 15"D Adjustable Interior Shelf

Option 1 Includes One Cup Dispenser
Option 2 Includes Two Cup
Dispensers

## Countertops and End Panels –

Countertops and end panels round out the package. The countertop is the total width of the modular units plus 3" and includes a backsplash. The end panels close off the ends for a tidy and cohesive look.

## - Countertop Cubby Units

The cubby units offer more display storage on top of the counter. Option 1 includes four 4.25" x 7" stainless steam table bins on a top slanted shelf with lower storage. Option 2 includes an upper slanted shelf with lower storage. Option 3 includes upper and lower slanted shelves.