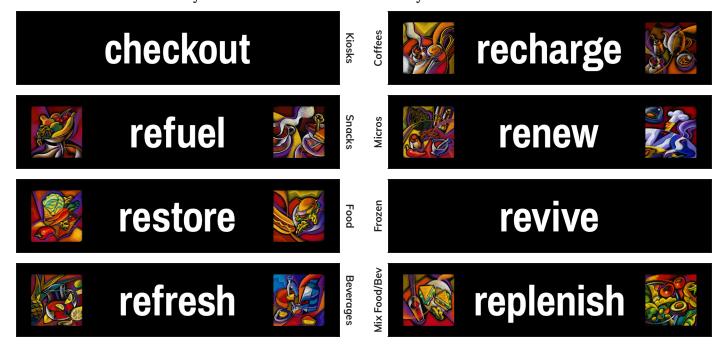

# **Graphic Options**

Choose from our graphic options that follow, add a logo, or let us create a custom design just for your markets.

#### Black Motifs

Our Black Motifs design has been a staple at Genesis Décor for many years. Get this design with the motifs or just white lettering. Many of our cabinets may not be wide enough to accommodate the motifs so the headers may include a mixture of words only and words with motifs.

### **Brights**

Bring a pop of color into your space. This option is available in words only or with the graphic icons.

#### Chalkboard Motifs

With the chalkboard background print, this design is available with the motifs or just the white chalk-style lettering. Many of our cabinets may not be wide enough to accommodate the motifs so the headers may include a mixture of words only and words with motifs.

#### Parchment Motifs

With the parchment paper background print, this design is available with the motifs or just the black lettering. Many of our cabinets may not be wide enough to accommodate the motifs so the headers may include a mixture of words only and words with motifs.

#### Vivids

Vivids graphics offer a fun, colorful and casual feeling. The graphics extend the full width of the headers with the lettering centered.

#### Whitewash

With the whitewashed wood background print, this design is available with the motifs or just the beveled-style lettering. Many of our cabinets may not be wide enough to accommodate the motifs so the headers may include a mixture of words only and words with motifs.