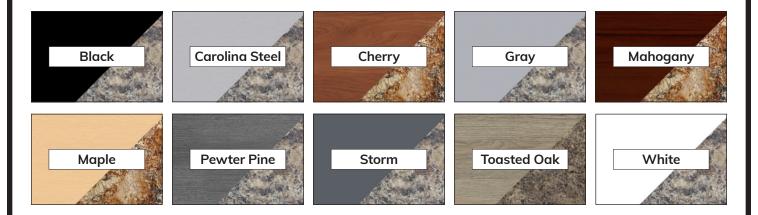

# **Cabinetry Color Options**

Most of our millwork is made from thermally fused laminates (TFL) on a particleboard core and our countertops are made with high pressure laminate on plywood. We stock 10 popular colors and two countertop color options.