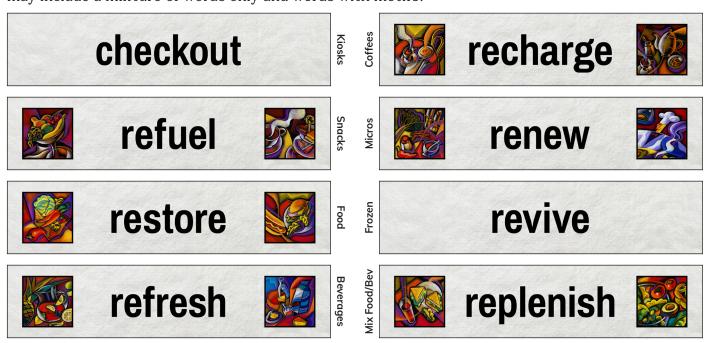

#### Parchment Motifs

With the parchment paper background print, this design is available with the motifs or just the black lettering. Many of our cabinets may not be wide enough to accommodate the motifs so the headers may include a mixture of words only and words with motifs.