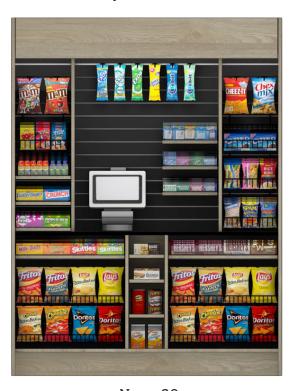

# Nano Cabinets – The Details

Our Nano cabinets are designed to provide everything needed for a small market in one cabinet with space for the kiosk, impulse items, and snacks. Add a cooler and you are done.

# Our Design Services

We provide dimensioned layouts and full-color, photo-like renderings. Provided here is a sample rendering and layout of a small nano market. Send us your line-up and we will create a custom rendering and layout for your market. It's part of what we do for our customers and it costs you nothing.

# About the Cabinetry

With a height of 79.5" the Nanos are designed to work with your standard coolers to provide an entire market in one cabinet. With upper storage behind the header, high grade slatwall for display, and shelves with lexan, this all-in-one solution hits the mark. Available with or without graphics, and in two widths, 48" and 60", the Nano provides that perfect answer to the small market problem. There is also a matching coffee unit available if needed to complete the line.

**Nano 48** 48"W x 23"D x 79.5"H

**Nano 60** 60"W x 23"D x 79.5"H

**Nano Coffee** 42"W x 29"D x 79.5"H