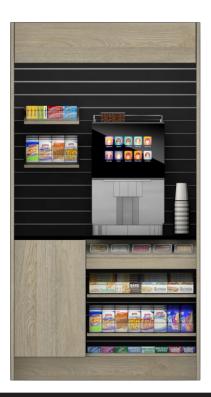

# About the Cabinetry

With a height of 79.5" the Nanos are designed to work with your standard coolers to provide an entire market in one cabinet. With upper storage behind the header, high grade slatwall for display, and shelves with lexan, this all-in-one solution hits the mark. Available with or without graphics, and in two widths, 48" and 60", the Nano provides that perfect answer to the small market problem. There is also a matching coffee unit available if needed to complete the line.

**Nano 48** 48"W x 23"D x 79.5"H

**Nano 60** 60"W x 23"D x 79.5"H

**Nano Coffee** 42"W x 29"D x 79.5"H