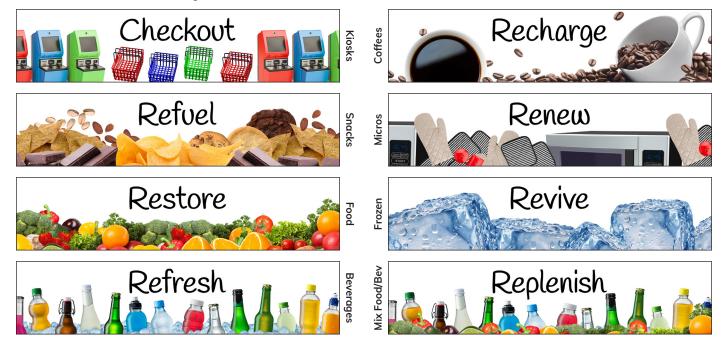

#### Black Motifs

Our Black Motifs design has been a staple at Genesis Décor for many years. Get this design with the motifs or just white lettering. Many of our cabinets may not be wide enough to accommodate the motifs so the headers may include a mixture of words only and words with motifs.