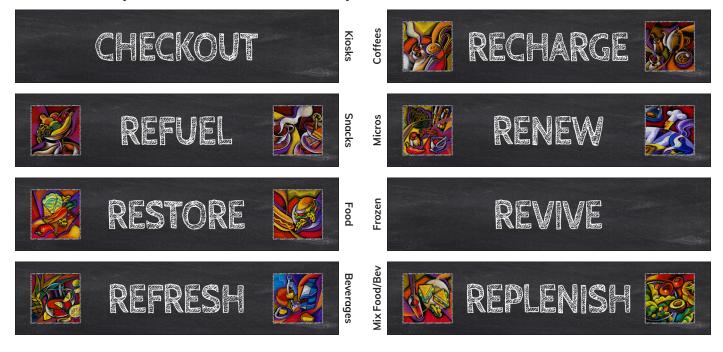

#### Chalkboard Motifs

With the chalkboard background print, this design is available with the motifs or just the white chalk-style lettering. Many of our cabinets may not be wide enough to accommodate the motifs so the headers may include a mixture of words only and words with motifs.