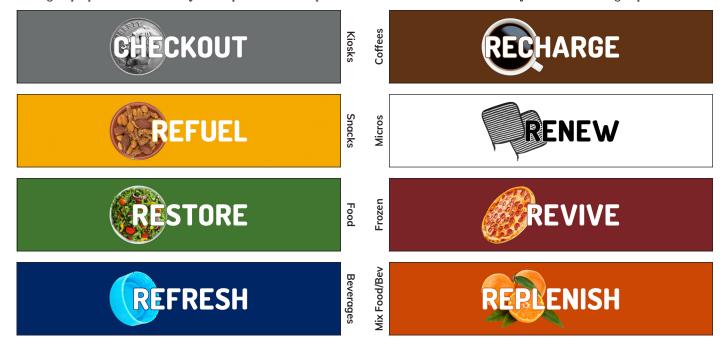

#### Vivids

Vivids graphics offer a fun, colorful and casual feeling. The graphics extend the full width of the headers with the lettering centered.