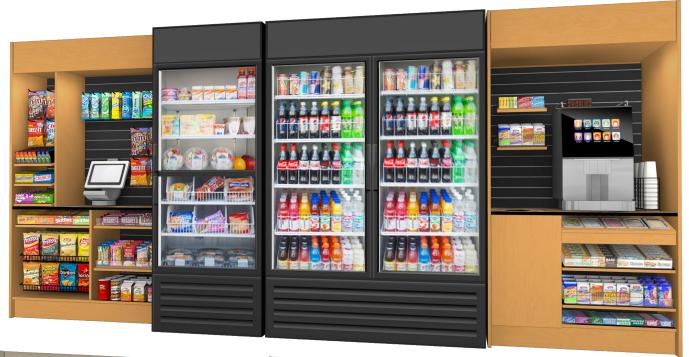

# Genesis Décor Micro Market Cabinetry

Genesis Décor specializes in designing and manufacturing durable, attractive, and easily installed area décor and cabinetry for micro market, office coffee service, and vending areas. We make your installation not only beautiful, but quick and easy because our units are shipped 90% pre-assembled.

# Nano Cabinets – The Details

Our Nano cabinets are designed to provide everything needed for a small market in one cabinet with space for the kiosk, impulse items, and snacks. Add a cooler and you are done.