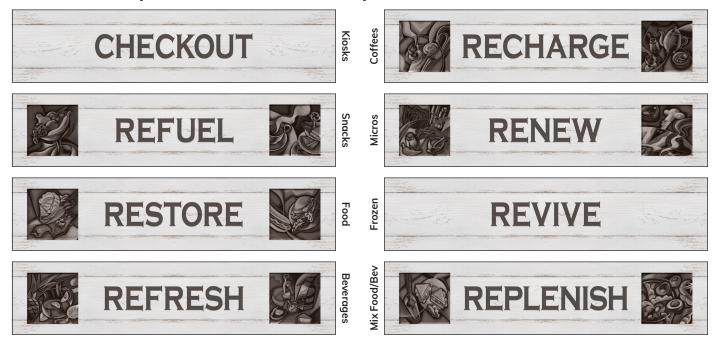

#### Whitewash

With the whitewashed wood background print, this design is available with the motifs or just the beveled-style lettering. Many of our cabinets may not be wide enough to accommodate the motifs so the headers may include a mixture of words only and words with motifs.