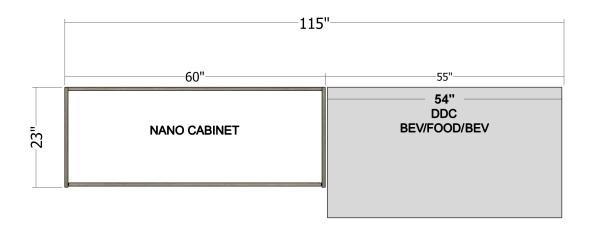

**Nano 48** 48"W x 23"D x 79.5"H

**Nano 60** 60"W x 23"D x 79.5"H

**Nano Coffee** 42"W x 29"D x 79.5"H