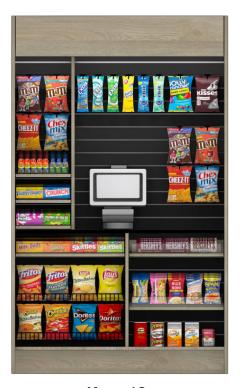

# Nano Cabinets – The Details

Our Nano cabinets are designed to provide everything needed for a small market in one cabinet with space for the kiosk, impulse items, and snacks. Add a cooler and you are done.

# Our Design Services

We provide dimensioned layouts and full-color, photo-like renderings. Provided here is a sample rendering and layout of a small nano market. Send us your line-up and we will create a custom rendering and layout for your market. It's part of what we do for our customers and it costs you nothing.

# About the Cabinetry

With a height of 79.5" the Nanos are designed to work with your standard coolers to provide an entire market in one cabinet. With upper storage behind the header, high grade slatwall for display, and shelves with lexan, this all-in-one solution hits the mark. Available with or without graphics, and in two widths, 48" and 60", the Nano provides that perfect answer to the small market problem. There is also a matching coffee unit available if needed to complete the line.

**Nano 48** 48"W x 23"D x 79.5"H

**Nano 60** 60"W x 23"D x 79.5"H

**Nano Coffee** 42"W x 29"D x 79.5"H