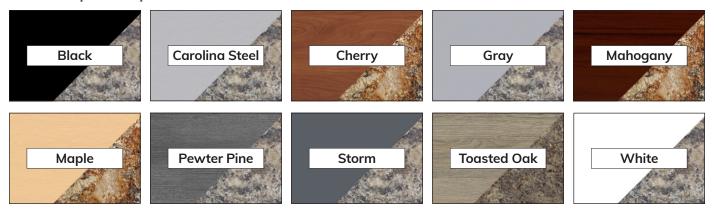

## Cabinetry Color Options -

Most of our millwork is made from thermally fused laminates (TFL) on a particleboard core and our countertops are made with high pressure laminate on plywood. We stock 10 popular colors and two countertop color options.