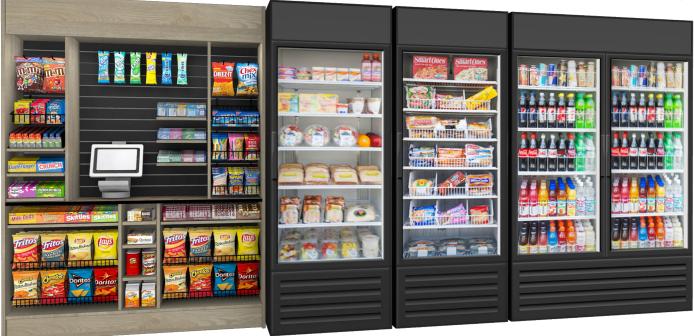

# Nano Cabinets – The Basics

Our Nano cabinets are designed to provide everything needed for a small market in one cabinet with space for the kiosk, impulse items, and snacks. Add a cooler and you are done.

#### About the Cabinetry

With a height of 79.5" the Nanos are designed to work with your standard coolers to provide an entire market in one cabinet. With upper storage behind the header, high grade slatwall for display, and shelves with lexan, this all-in-one solution hits the mark. Available with or without graphics, and in two widths, 48" and 60", the Nano provides that perfect answer to the small market problem. There is also a matching coffee unit available if needed to complete the line.