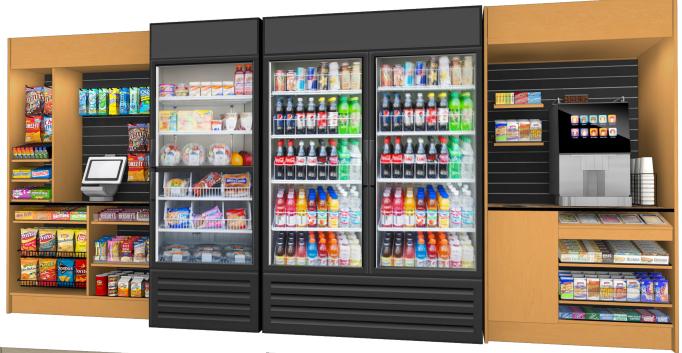

# Nano Cabinets – The Basics

Our Nano cabinets are designed to provide everything needed for a small market in one cabinet with space for the kiosk, impulse items, and snacks. Add a cooler and you are done.

#### About the Cabinetry

With a height of 79.5" the Nanos are designed to work with your standard coolers to provide an entire market in one cabinet. With upper storage behind the header, high grade slatwall for display, and shelves with lexan, this all-in-one solution hits the mark. Available with or without graphics, and in two widths, 48" and 60", the Nano provides that perfect answer to the small market problem. There is also a matching coffee unit available if needed to complete the line.