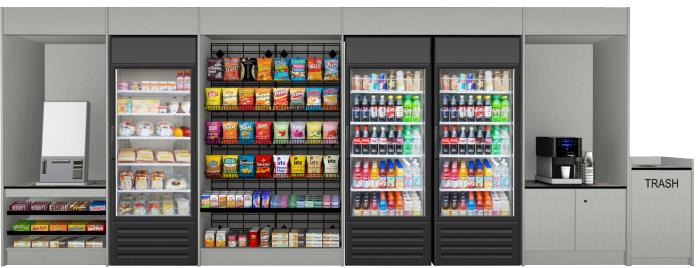

# Markets 90 Cabinetry – The Basics

Our go to décor, the Markets 90 cabinetry offers full enclosure of your coolers, while still providing an affordable cost. This is the workhorse of our décor offerings.

### - About the Cabinetry -

At 90" tall, this line of cabinets provides the height needed to allow headers over the coolers. This provides a totally enclosed market with full graphic options. The core cabinets in this line are fully self-contained with the headers built in. The cooler headers are secured between these cabinets creating a finished, high-quality look. These cabinets come pre-assembled, ready to set and go. And with their modular design, there is a great degree of flexibility in reuse.