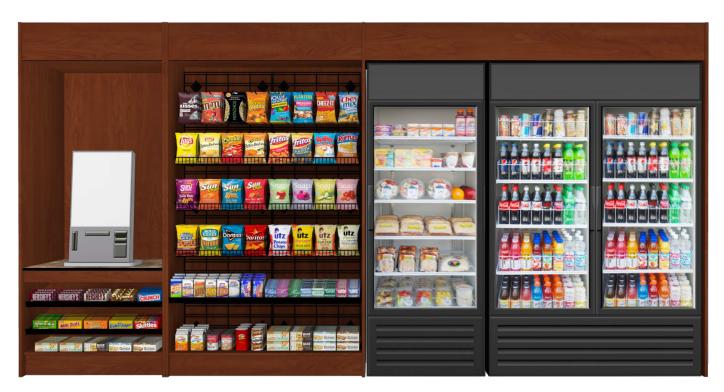

# Markets 90 Cabinetry – The Basics

Our go to décor, the Markets 90 cabinetry offers full enclosure of your coolers, while still providing an affordable cost. This is the workhorse of our décor offerings.

### - About the Cabinetry -

At 90" tall, this line of cabinets provides the height needed to allow headers over the coolers. This provides a totally enclosed market with full graphic options. The core cabinets in this line are fully self-contained with the headers built in. The cooler headers are secured between these cabinets creating a finished, high-quality look. These cabinets come pre-assembled, ready to set and go. And with their modular design, there is a great degree of flexibility in reuse.