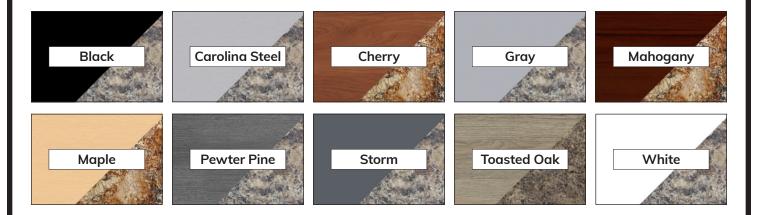

## **Cabinetry Color Options**

Most of our millwork is made from thermally fused laminates (TFL) on a particleboard core and our countertops are made with high pressure laminate on plywood. We stock 10 popular colors and two countertop color options.