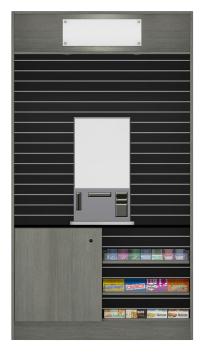

#### Snack Cabinets

The Elite snack cabinets are 23"D and are available in three widths: 26.5"W, 38.5"W, and 50.5"W. They come standard with 4" and 12" pegs, two rows of baskets and three 14"D shelves with lexan stops.