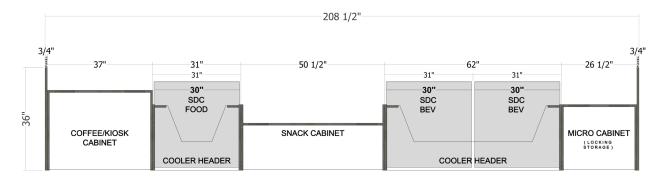

### Our Design Services

We provide dimensioned layouts and full-color, photo-like renderings. Provided here is a sample rendering and layout of an Elite market. Send us your line-up and we will create a custom rendering and layout for your market. It's part of what we do for our customers and it costs you nothing.

#### Kiosk and Coffee Cabinets

Elite Kiosk/Coffee Cabinets: The standard countertops are at 32"H but may be adjusted. These cabinets are available in open bottom with shelves or locking bottom storage — half locking and half open with storage is available as well. Standard sizes are 37"W for smaller kiosks or coffee machines or 50.5"W with center divider for the larger options. Standard depth is 28"D. Slatwall with aluminum inserts provide options for additional product display.

Elite Kiosk Cabinet for Full-Size Kiosk: Standard size is 28.5 "W x 91.5" H x 23 "D. This kiosk cabinet includes one loose shelf that is 17 "D and may be installed at the height needed.

#### Snack Cabinets

The Elite snack cabinets are 23"D and are available in three widths: 26.5"W, 38.5"W, and 50.5"W. They come standard with 4" and 12" pegs, two rows of baskets and three 14"D shelves with lexan stops.

#### Microwave and Trash Units

The microwave units are 23"D and are available in 26.5"W to accommodate two microwaves, and 50.5"W to accommodate four microwaves. Standard or with locking bottom storage, all come with four-compartment black cutlery/condiment bins.