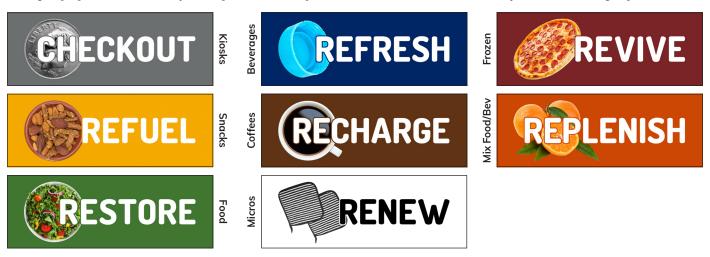

h Units

The microwave units are 23"D and are available in 26.5"W to accommodate two microwaves, and 50.5"W to accommodate four microwaves. Standard or with locking bottom storage, all come with four-compartment black cutlery/condiment bins.

Trash units are available in single-wide (22.5"W  $\times$  37"H  $\times$  22.125"D) and double-wide (44.25"W  $\times$  37"H  $\times$  22.125"D), and include the trash liner.









#### **Graphic Options**

Choose from our graphic options that follow, add a logo, or let us create a custom design just for your markets

#### Black

Our Black design is clean and simple, and has been a staple at Genesis Décor for many years.



#### **Brights**

Bring a pop of color into your space. This option is available in words only or with the graphic icons.



#### Chalkboard

With the chalkboard background print, this design is available with white chalk-style lettering.



#### Vivids

Vivids graphics offer a fun, colorful and casual feeling.



#### Whitewash

This design includes whitewashed wood background print with beveled-style lettering.



## **Cabinetry Color Options**

Most of our millwork is made from thermally fused laminates (TFL) on a particleboard core and our countertops are made with high pressure laminate on plywood. We stock 10 popular colors and two countertop color options.





#### Deck Out Your Markets!

Genesis Décor offers a variety of options to accessorize micro markets ... from snack displays and microwave/condiment stands, to countertop cubbies, lighting and much more. See our **Market Accessories** flyer or con