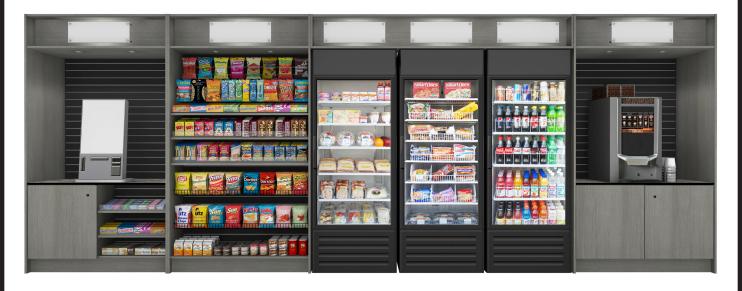

#### 92"H Cabinetry

### About the Cabinetry

Standing a full 92" high, the Elite line of décor offers the look you need for those high-end locations. The core cabinets are self-contained with the headers built in. There are matching headers for over the coolers, providing a unified look across the entire lineup. Lighting behind offset sign panels, slatwall with aluminum inserts for enhanced durability, lexan stops on the fronts of shelves, and an overall look that brings a sense of luxury to almost any space.