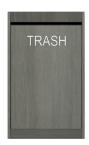

Trash units are available in single-wide (22.5"W  $\times$  37"H  $\times$  22.125"D) and double-wide (44.25"W  $\times$  37"H  $\times$  22.125"D), and include the trash liner.