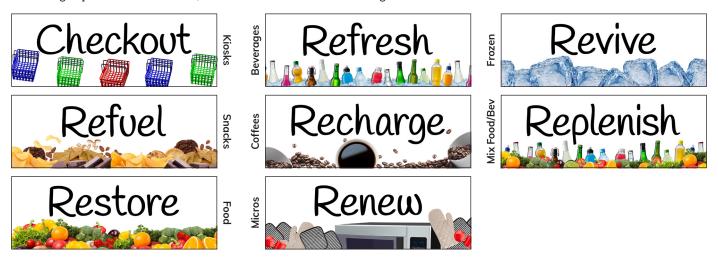

#### **Brights**

Bring a pop of color into your space. This option is available in words only or with the graphic icons.