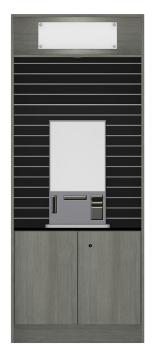

### About the Cabinetry

Standing a full 92" high, the Elite line of décor offers the look you need for those high-end locations. The core cabinets are self-contained with the headers built in. There are matching headers for over the coolers, providing a unified look across the entire lineup. Lighting behind offset sign panels, slatwall with aluminum inserts for enhanced durability, lexan stops on the fronts of shelves, and an overall look that brings a sense of luxury to almost any space.