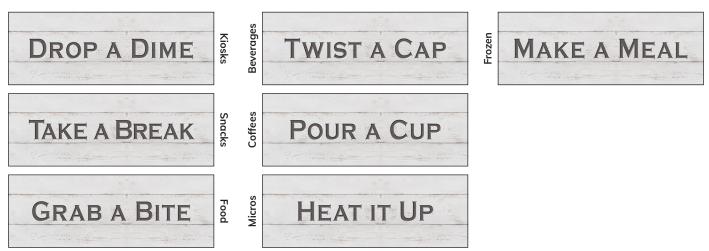

#### **Graphic Options**

Choose from our graphic options that follow, add a logo, or let us create a custom design just for your markets

#### Black

Our Black design is clean and simple, and has been a staple at Genesis Décor for many years.

#### **Brights**

Bring a pop of color into your space. This option is available in words only or with the graphic icons.

#### Chalkboard

With the chalkboard background print, this design is available with white chalk-style lettering.

#### Vivids

Vivids graphics offer a fun, colorful and casual feeling.

#### Whitewash

This design includes whitewashed wood background print with beveled-style lettering.