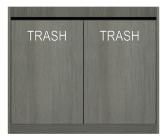

Trash units are available in single-wide (22.5"W  $\times$  37"H  $\times$  22.125"D) and double-wide (44.25"W  $\times$  37"H  $\times$  22.125"D), and include the trash liner.