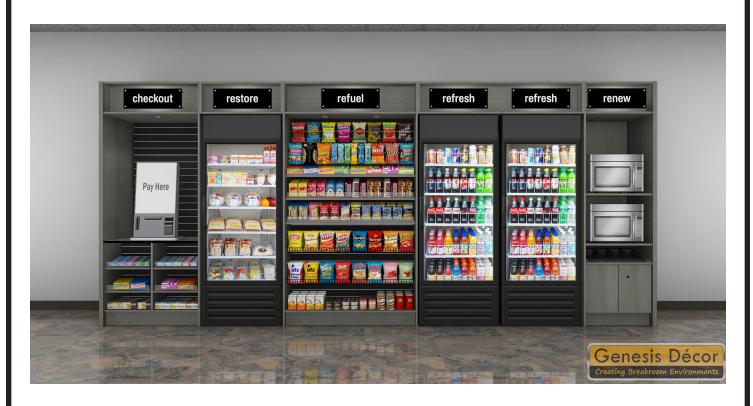

### Our Design Services

We provide dimensioned layouts and full-color, photo-like renderings. Provided here is a sample rendering and layout of an Elite market. Send us your line-up and we will create a custom rendering and layout for your market. It's part of what we do for our customers and it costs you nothing.

#### 92"H Cabinetry

### About the Cabinetry

Standing a full 92" high, the Elite line of décor offers the look you need for those high-end locations. The core cabinets are self-contained with the headers built in. There are matching headers for over the coolers, providing a unified look across the entire lineup. Lighting behind offset sign panels, slatwall with aluminum inserts for enhanced durability, lexan stops on the fronts of shelves, and an overall look that brings a sense of luxury to almost any space.