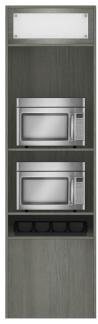

#### Microwave and Trash Units

The microwave units are 23"D and are available in 26.5"W to accommodate two microwaves, and 50.5"W to accommodate four microwaves. Standard or with locking bottom storage, all come with four-compartment black cutlery/condiment bins.