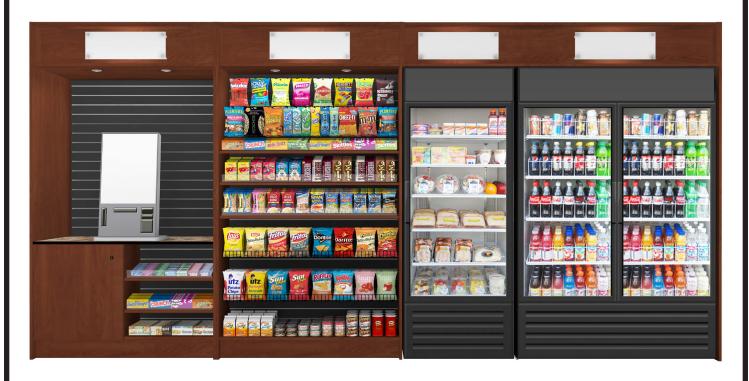

#### 92"H Cabinetry

### About the Cabinetry

Standing a full 92" high, the Elite line of décor offers the look you need for those high-end locations. The core cabinets are self-contained with the headers built in. There are matching headers for over the coolers, providing a unified look across the entire lineup. Lighting behind offset sign panels, slatwall with aluminum inserts for enhanced durability, lexan stops on the fronts of shelves, and an overall look that brings a sense of luxury to almost any space.