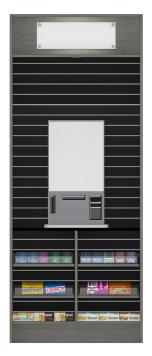

#### Snack Cabinets

The Elite snack cabinets are 23"D and are available in three widths: 26.5"W, 38.5"W, and 50.5"W. They come standard with 4" and 12" pegs, two rows of baskets and three 14"D shelves with lexan stops.

#### Microwave and Trash Units

The microwave units are 23"D and are available in 26.5"W to accommodate two microwaves, and 50.5"W to accommodate four microwaves. Standard or with locking bottom storage, all come with four-compartment black cutlery/condiment bins.