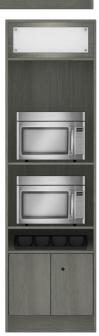

#### Microwave and Trash Units

The microwave units are 23"D and are available in 26.5"W to accommodate two microwaves, and 50.5"W to accommodate four microwaves. Standard or with locking bottom storage, all come with four-compartment black cutlery/condiment bins.