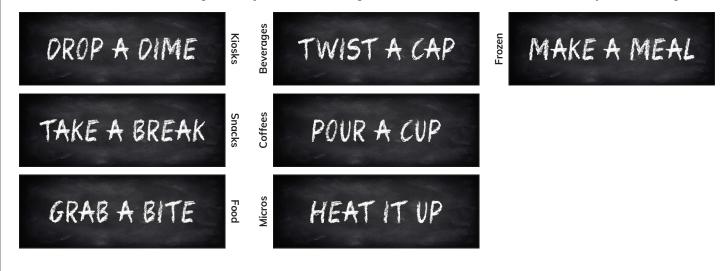

#### Chalkboard

With the chalkboard background print, this design is available with white chalk-style lettering.