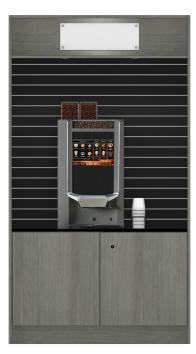

#### Kiosk and Coffee Cabinets

Elite Kiosk/Coffee Cabinets: The standard countertops are at 32"H but may be adjusted. These cabinets are available in open bottom with shelves or locking bottom storage — half locking and half open with storage is available as well. Standard sizes are 37"W for smaller kiosks or coffee machines or 50.5"W with center divider for the larger options. Standard depth is 28"D. Slatwall with aluminum inserts provide options for additional product display.

Elite Kiosk Cabinet for Full-Size Kiosk: Standard size is 28.5 "W x 91.5" H x 23 "D. This kiosk cabinet includes one loose shelf that is 17 "D and may be installed at the height needed.