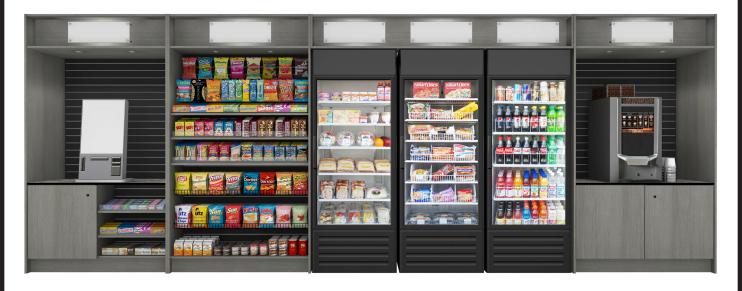

# Elite Cabinetry – The Basics

As our premier line of cabinetry, Elite offers dimensional headers, accent lighting behind the signage, premium slatwall, and lexan stops on the fronts of the shelves.

## About the Cabinetry

Standing a full 92" high, the Elite line of décor offers the look you need for those high-end locations. The core cabinets are self-contained with the headers built in. There are matching headers for over the coolers, providing a unified look across the entire lineup. Lighting behind offset sign panels, slatwall with aluminum inserts for enhanced durability, lexan stops on the fronts of shelves, and an overall look that brings a sense of luxury to almost any space.