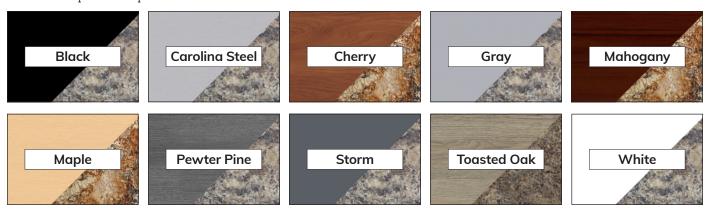

#### Cabinetry Color Options

Most of our millwork is made from thermally fused laminates (TFL) on a particleboard core and our countertops are made with high pressure laminate on plywood. We stock 10 popular colors and two countertop color options.