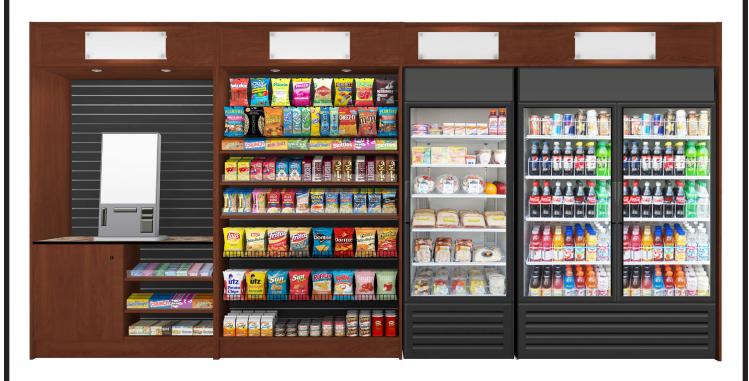

# Elite Cabinetry – The Basics

As our premier line of cabinetry, Elite offers dimensional headers, accent lighting behind the signage, premium slatwall, and lexan stops on the fronts of the shelves.

## About the Cabinetry

Standing a full 92" high, the Elite line of décor offers the look you need for those high-end locations. The core cabinets are self-contained with the headers built in. There are matching headers for over the coolers, providing a unified look across the entire lineup. Lighting behind offset sign panels, slatwall with aluminum inserts for enhanced durability, lexan stops on the fronts of shelves, and an overall look that brings a sense of luxury to almost any space.