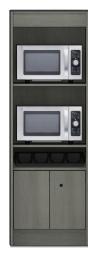

### - Microwave Cabinets -

Each of our lines of micro market cabinetry have matching microwave cabinets. We offer two additional styles of microwave cabinets: countertop stands that come standard at 42"H and vending décor units that come standard at 72"H. Single- and double-wide versions are available.

Most of our microwave units come with four-compartment black cutlery/condiment bins, and some have locking storage. Ask your sales representative for details.