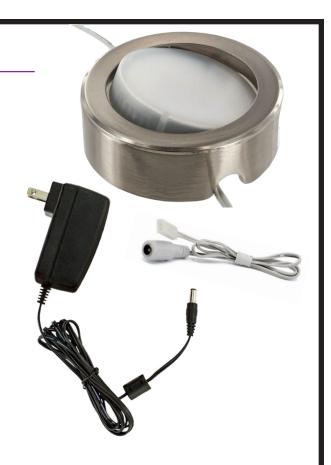

# - Lighting -

Puck lights may be requested in kiosk, coffee, and snack cabinets.

The puck is a recess-mounted 12V (240 lumens and 2.5 watts) LED light with satin chrome aluminum finish and an opaque white polycarbonate lens. It has a pivoting head that allows you to direct the light to your desired location.

The puck includes an 18" connecting cable to string multiple lights together. A linking cable and power supply are included with each lighted cabinet.