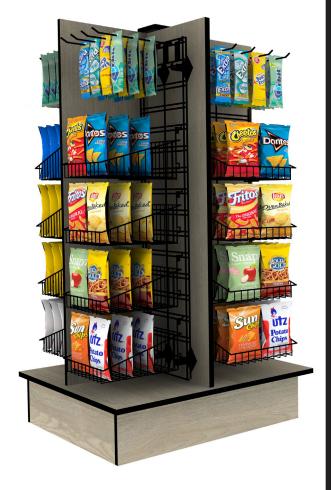

Snack Islands: Two-sided snack islands are available in three widths (25"W, 37"W and 49"W) and variable heights. They come with 12"L pegs and 12"W and/or 24"W baskets depending on the size of the grid. Shelves also may be added upon request.

**Gondolas:** Two versions of four-sided gondolas are available: 32" and 42". The 32" version holds 12"W baskets while the 42" holds 24"W baskets. Be aware that these may be difficult to fit through smaller doorways.