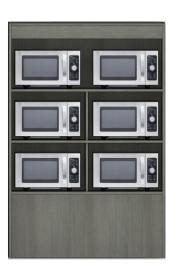

### - Microwave Cabinets -

Each of our lines of micro market cabinetry have matching microwave cabinets. We offer two additional styles of microwave cabinets: countertop stands that come standard at 42"H and vending décor units that come standard at 72"H. Single- and double-wide versions are available.

Most of our microwave units come with four-compartment black cutlery/condiment bins, and some have locking storage. Ask your sales representative for details.