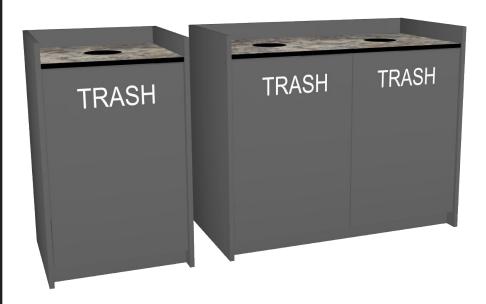

#### – Trash Units —

Our trash units are available in single (22.5") and double (44.25") wide versions, both are 22.125"D and 37"H.

They have a 6" grommet hole above each trash liner. The liners are sized to fit precisely to ensure no trash falls around the liner to the bottom of the cabinet.