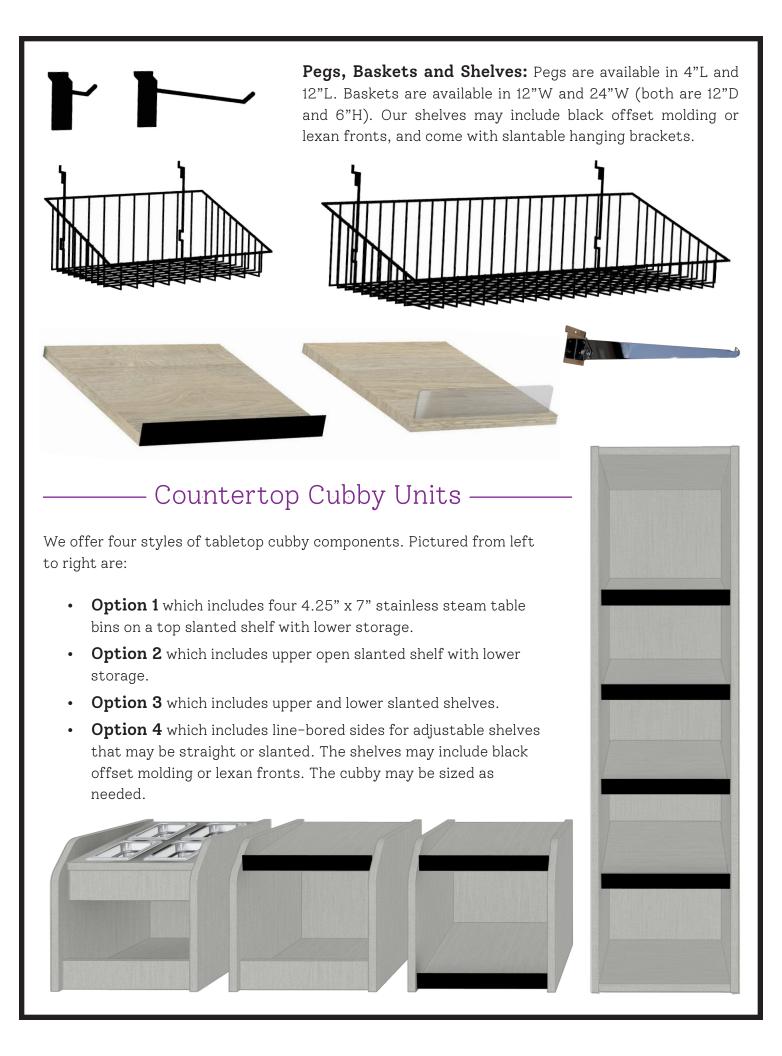

# — Snack Displays -

Snack Grids: One-sided snack grids are available in three widths (25"W, 37"W and 49"W) and variable heights. They come with 12"L pegs and 12"W and/or 24"W baskets depending on the size of the grid. Shelves also may be added upon request.

Snack Islands: Two-sided snack islands are available in three widths (25"W, 37"W and 49"W) and variable heights. They come with 12"L pegs and 12"W and/or 24"W baskets depending on the size of the grid. Shelves also may be added upon request.

**Gondolas:** Two versions of four-sided gondolas are available: 32" and 42". The 32" version holds 12"W baskets while the 42" holds 24"W baskets. Be aware that these may be difficult to fit through smaller doorways.

Slatgrids come in 12"W, 24"W and 36"W versions and may be cut to height in 3" increments. Slatwall is available in Black and Carolina Steel, and has aluminum inserts for additional durability.