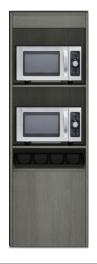

### - Microwave Cabinets -

Each of our lines of micro market cabinetry have matching microwave cabinets. We offer two additional styles of microwave cabinets: countertop stands that come standard at 42"H and vending décor units that come standard at 72"H. Single- and double-wide versions are available.

Most of our microwave units come with four-compartment black cutlery/condiment bins, and some have locking storage. Ask your sales representative for details.