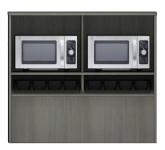

### - Microwave Cabinets -

Each of our lines of micro market cabinetry have matching microwave cabinets. We offer two additional styles of microwave cabinets: countertop stands that come standard at 42"H and vending décor units that come standard at 72"H. Single- and double-wide versions are available.

Most of our microwave units come with four-compartment black cutlery/condiment bins, and some have locking storage. Ask your sales representative for details.