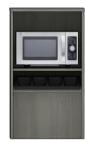

### - Microwave Cabinets -

Each of our lines of micro market cabinetry have matching microwave cabinets. We offer two additional styles of microwave cabinets: countertop stands that come standard at 42"H and vending décor units that come standard at 72"H. Single- and double-wide versions are available.

Most of our microwave units come with four-compartment black cutlery/condiment bins, and some have locking storage. Ask your sales representative for details.