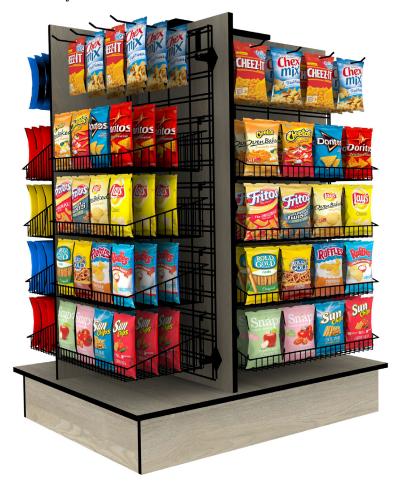

**Gondolas:** Two versions of four-sided gondolas are available: 32" and 42". The 32" version holds 12"W baskets while the 42" holds 24"W baskets. Be aware that these may be difficult to fit through smaller doorways.