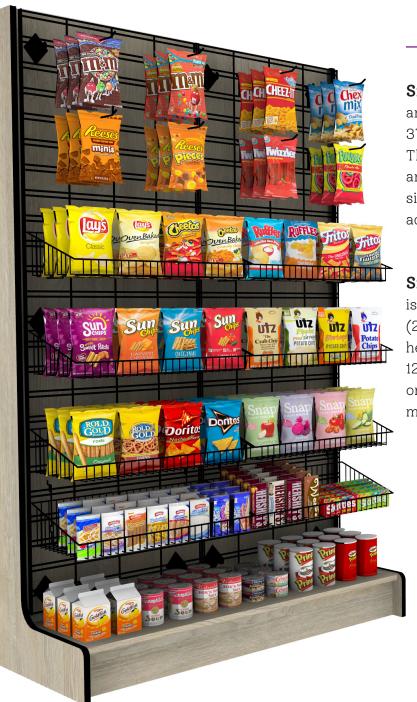

# — Snack Displays -

Snack Grids: One-sided snack grids are available in three widths (25"W, 37"W and 49"W) and variable heights. They come with 12"L pegs and 12"W and/or 24"W baskets depending on the size of the grid. Shelves also may be added upon request.

Snack displays are available with slatgrid (as shown) or black slatwall.

Slatgrid and Slatwall: Our various cabinetry lines come standard with either slatgrid or slatwall in the backs of our snack cabinets to hang pegs, baskets and shelves. Slatgrid and slatwall may be installed in the upper backs of kiosk and coffee cabinets as well. Ask us about the line you plan to order and we can customize it as needed.

Slatgrids come in 12"W, 24"W and 36"W versions and may be cut to height in 3" increments. Slatwall is available in Black and Carolina Steel, and has aluminum inserts for additional durability.