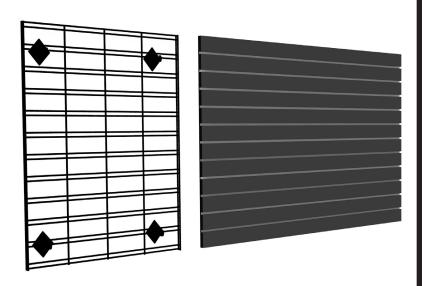

Snack displays are available with slatgrid (as shown) or black slatwall.

Slatgrid and Slatwall: Our various cabinetry lines come standard with either slatgrid or slatwall in the backs of our snack cabinets to hang pegs, baskets and shelves. Slatgrid and slatwall may be installed in the upper backs of kiosk and coffee cabinets as well. Ask us about the line you plan to order and we can customize it as needed.

Slatgrids come in 12"W, 24"W and 36"W versions and may be cut to height in 3" increments. Slatwall is available in Black and Carolina Steel, and has aluminum inserts for additional durability.