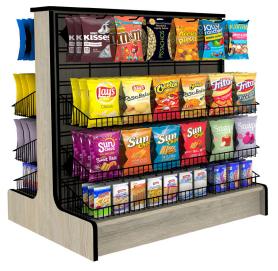

# — Snack Displays -

Snack Grids: One-sided snack grids are available in three widths (25"W, 37"W and 49"W) and variable heights. They come with 12"L pegs and 12"W and/or 24"W baskets depending on the size of the grid. Shelves also may be added upon request.

Snack Islands: Two-sided snack islands are available in three widths (25"W, 37"W and 49"W) and variable heights. They come with 12"L pegs and 12"W and/or 24"W baskets depending on the size of the grid. Shelves also may be added upon request.