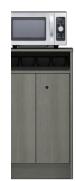

### - Microwave Cabinets -

Each of our lines of micro market cabinetry have matching microwave cabinets. We offer two additional styles of microwave cabinets: countertop stands that come standard at 42"H and vending décor units that come standard at 72"H. Single- and double-wide versions are available.

Most of our microwave units come with four-compartment black cutlery/condiment bins, and some have locking storage. Ask your sales representative for details.