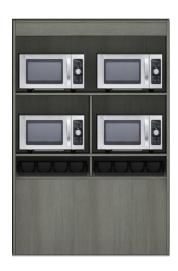

### - Microwave Cabinets -

Each of our lines of micro market cabinetry have matching microwave cabinets. We offer two additional styles of microwave cabinets: countertop stands that come standard at 42"H and vending décor units that come standard at 72"H. Single- and double-wide versions are available.

Most of our microwave units come with four-compartment black cutlery/condiment bins, and some have locking storage. Ask your sales representative for details.