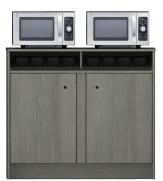

### - Microwave Cabinets -

Each of our lines of micro market cabinetry have matching microwave cabinets. We offer two additional styles of microwave cabinets: countertop stands that come standard at 42"H and vending décor units that come standard at 72"H. Single- and double-wide versions are available.

Most of our microwave units come with four-compartment black cutlery/condiment bins, and some have locking storage. Ask your sales representative for details.