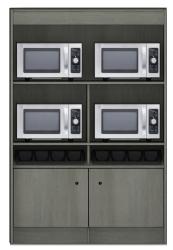

### - Microwave Cabinets -

Each of our lines of micro market cabinetry have matching microwave cabinets. We offer two additional styles of microwave cabinets: countertop stands that come standard at 42"H and vending décor units that come standard at 72"H. Single- and double-wide versions are available.

Most of our microwave units come with four-compartment black cutlery/condiment bins, and some have locking storage. Ask your sales representative for details.